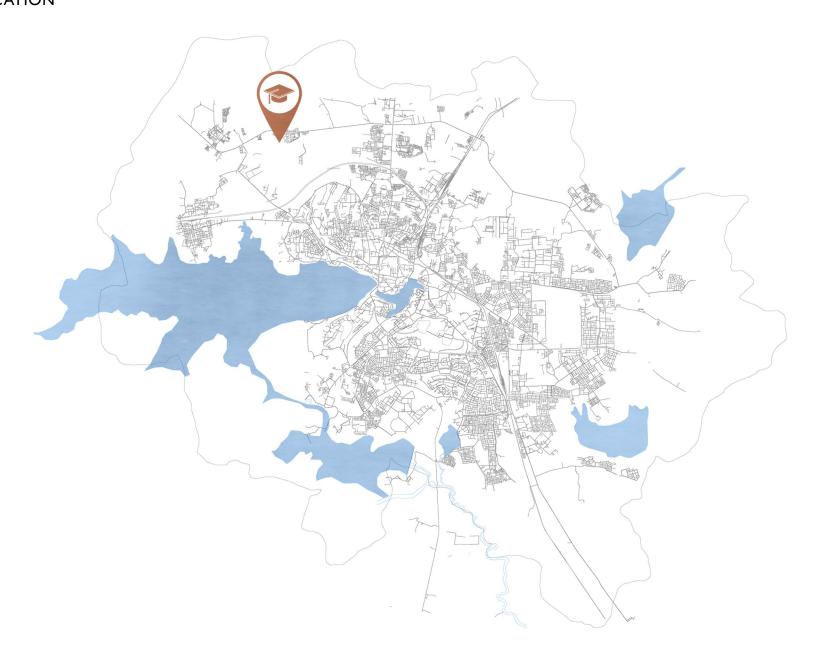

### BASICS CAST SYSTEM

SCHOOL SYSTEM

BASICS
LOCATION

. BASICS

. BASICS

• BASICS