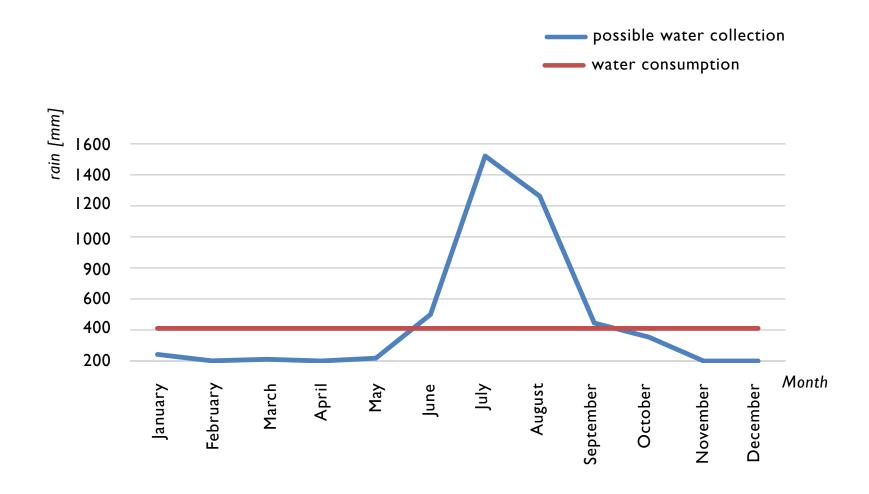

**RAIN WATER** 

**AVERAGE DAYS WITH RAIN** 

RAINFALL YEAR

6. CLIMATIC STRATEGIES

WATER COLLECTION