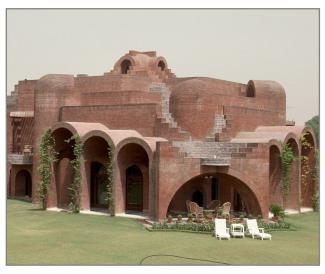

#### 4. ARCHITECTURE

INDIA

Made in Earth - Casa Vellore, Vellore

Louis Kahn - Institute of Technology, Ahmedabad

Satish Gujral - Belgium Embassy, New Delhi

Studio Mumbai - House Ahmedabad, Ahmedabad

Biome Environmental Solutions - Yellow Train School, Coimbatore