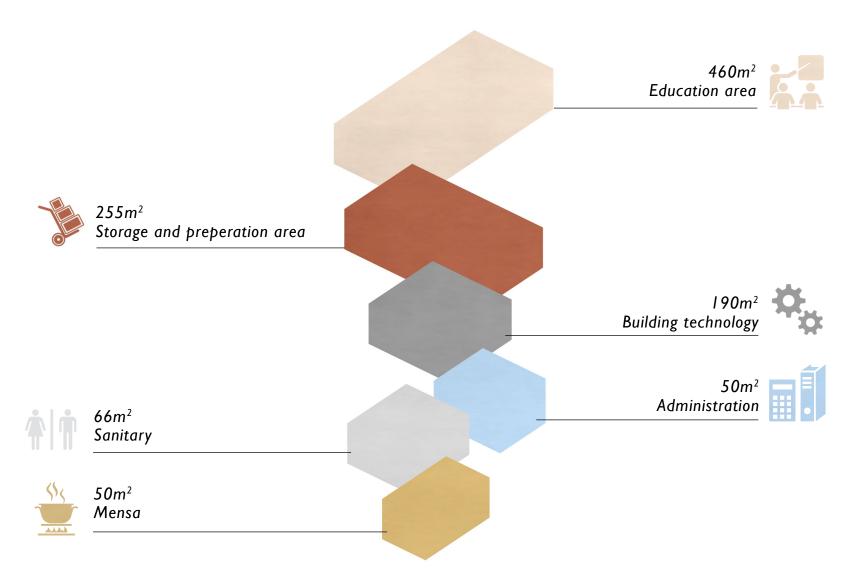

#### 2. ANALYSIS

WELDING SCHOOL

requirements for 40 students\*
\*by Richtlinie 1102 Deutschen Verbandes für Schweisstechnik e.V. (DVS)