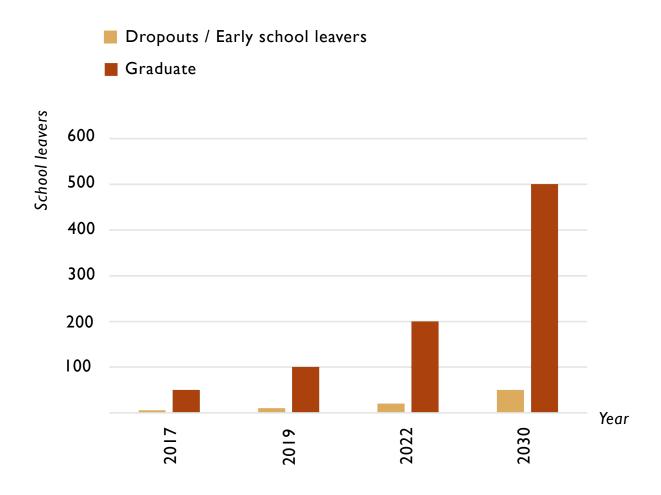

#### FINANCING AND MODULARITY

Prediction: School leavers Secondary School of Society of Pilar