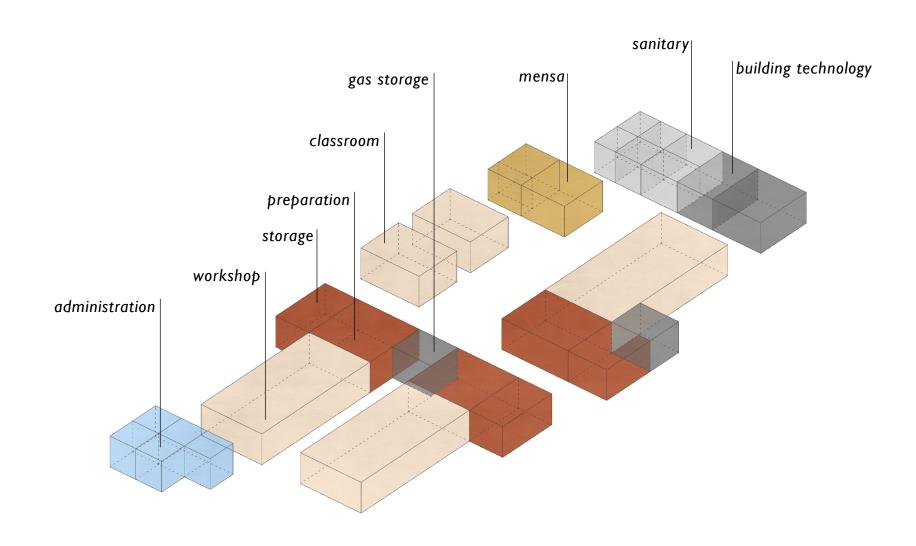

#### 2. ANALYSIS

WELDING SCHOOL

requirements for 40 students\*
\*by Richtlinie 1102 Deutschen Verbandes für Schweisstechnik e.V. (DVS)