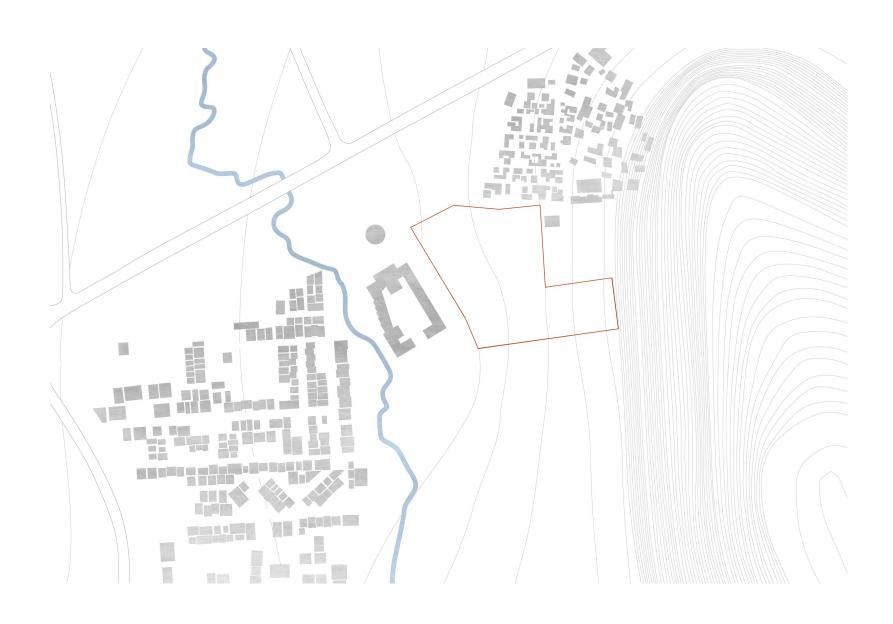

#### CAMPUS VYAAPAAR

INDIA

#### • BASICS

#### INDIENHILFE DEUTSCHLAND E.V. AND SOCIETY OF PILAR



### BASICS CAST SYSTEM



SCHOOL SYSTEM



BASICS
LOCATION



. BASICS



. BASICS



• BASICS



















#### • BASICS

#### FINANCING AND MODULARITY



Prediction: School leavers Secondary School of Society of Pilar

# 2. ANALYSIS

#### 2. ANALYSIS

WELDING SCHOOL



requirements for 40 students\*
\*by Richtlinie 1102 Deutschen Verbandes für Schweisstechnik e.V. (DVS)

# 2. ANALYSIS WELDING SCHOOL



#### 2. ANALYSIS

COLLEGE 2000m² Education area 940m² Mensa 1000m² Library 395m² administration 80m² building technology 66m² sanitary

# 2. ANALYSIS COLLEGE



## 2. ANALYSIS COMPARISON

Welding School



College



area / student

# 3. CLIMA

### 3. CLIMA TEMPERATURE AND RAIN





3. CLIMA
WIND DIRECTION



3. CLIMA

#### WIND DIRECTION



3. CLIMA

WIND SPEED



### 3. CLIMA MATERIAL



Rammed earth



Rammed earth construction

# 3. CLIMA MATERIAL



Compressed Stabilised E