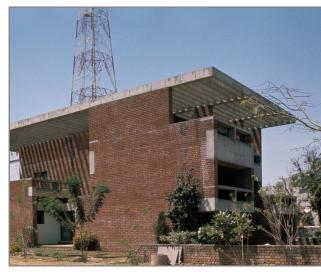

#### 4. ARCHITECTURE

INDIA

Made in Earth - Casa Vellore, Vellore

Louis Kahn - Institute of Technology, Ahmedabad

Satish Gujral - Belgium Embassy, New Delhi

Studio Mumbai - House Ahmedabad, Ahmedabad

Biome Environmental Solutions - Yellow Train School, Coimbatore