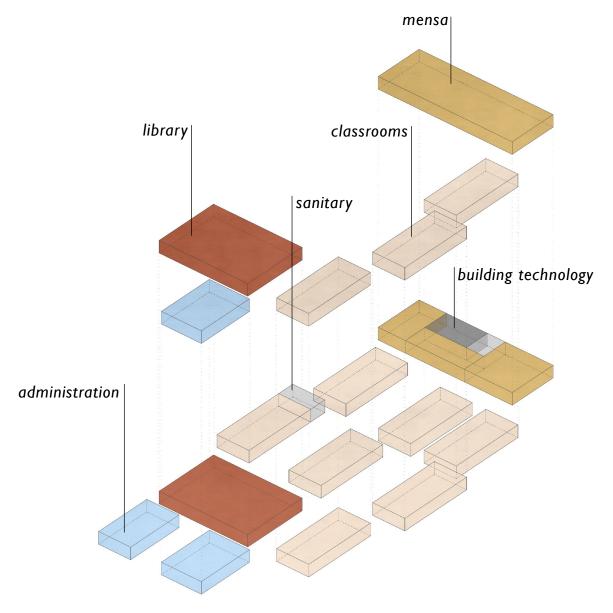

#### 2. ANALYSIS

COLLEGE 2000m² Education area 940m² Mensa 1000m² Library 395m² administration 80m² building technology 66m² sanitary

# 2. ANALYSIS COLLEGE