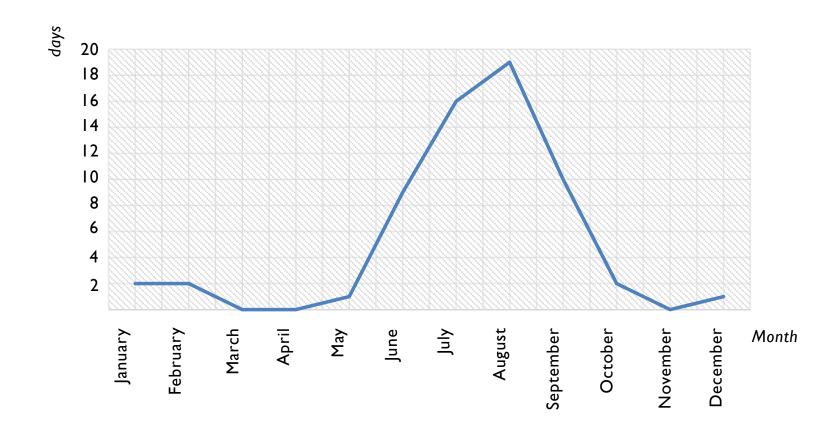

**RAIN WATER** 

**AVERAGE DAYS WITH RAIN** 

RAINFALL YEAR

6. CLIMATIC STRATEGIES

WATER COLLECTION