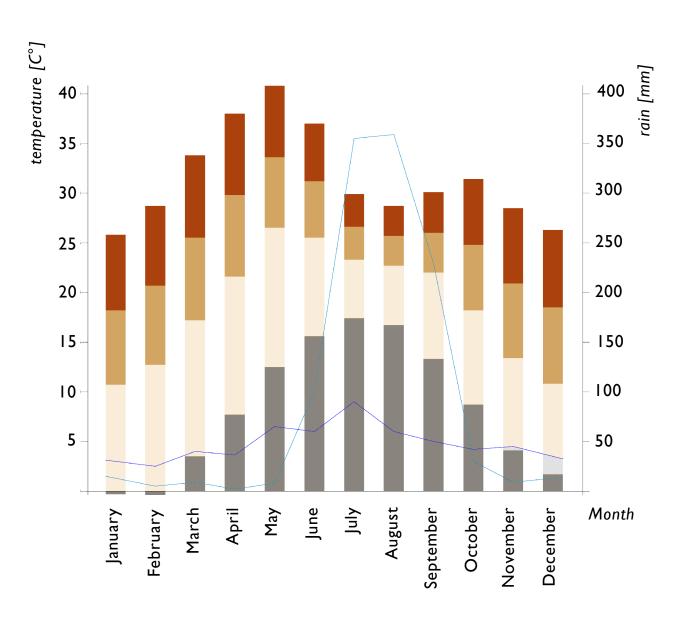

#### CAMPUS VYAAPAAR

INDIA

#### • BASICS

#### INDIENHILFE DEUTSCHLAND E.V. AND SOCIETY OF PILAR



### BASICS CAST SYSTEM



SCHOOL SYSTEM



BASICS
LOCATION



. BASICS



. BASICS



• BASICS



















#### • BASICS

#### FINANCING AND MODULARITY



Prediction: School leavers Secondary School of Society of Pilar

# 2. ANALYSIS

#### 2. ANALYSIS

WELDING SCHOOL



requirements for 40 students\*
\*by Richtlinie 1102 Deutschen Verbandes für Schweisstechnik e.V. (DVS)

# 2. ANALYSIS WELDING SCHOOL



#### 2. ANALYSIS

COLLEGE 2000m² Education area 940m² Mensa 1000m² Library 395m² administration 80m² building technology 66m² sanitary

# 2. ANALYSIS COLLEGE



## 2. ANALYSIS COMPARISON

Welding School



College



area / student

# 3. CLIMA

### 3. CLIMA TEMPERATURE AND RAIN





3. CLIMA
WIND DIRECTION



3. CLIMA

#### WIND DIRECTION



3. CLIMA

WIND SPEED



### 3. CLIMA MATERIAL



Rammed earth



Rammed earth construction

# 3. CLIMA MATERIAL



Compressed Stabilised Earth Blocks (CSEB)



CSEB Press

# 4. ARCHITECTURE

#### 4. ARCHITECTURE

INDIA



Made in Earth - Casa Vellore, Vellore



Louis Kahn - Institute of Technology, Ahmedabad



Satish Gujral - Belgium Embassy, New Delhi



Studio Mumbai - House Ahmedabad, Ahmedabad



Biome Environmental Solutions - Yellow Train School, Coimbatore



Charles Correa - Parekh House, Ahmedabad

## 4. ARCHITECTURE SITE PLAN





#### 4. ARCHITECTURE

**GROUND FLOOR** 





#### 4. ARCHITECTURE

FIRST FLOOR





### 4. ARCHITECTURE SECTION AND ELEVATION EAST





## 4. ARCHITECTURE SECTION AND ELEVATION NORTH





#