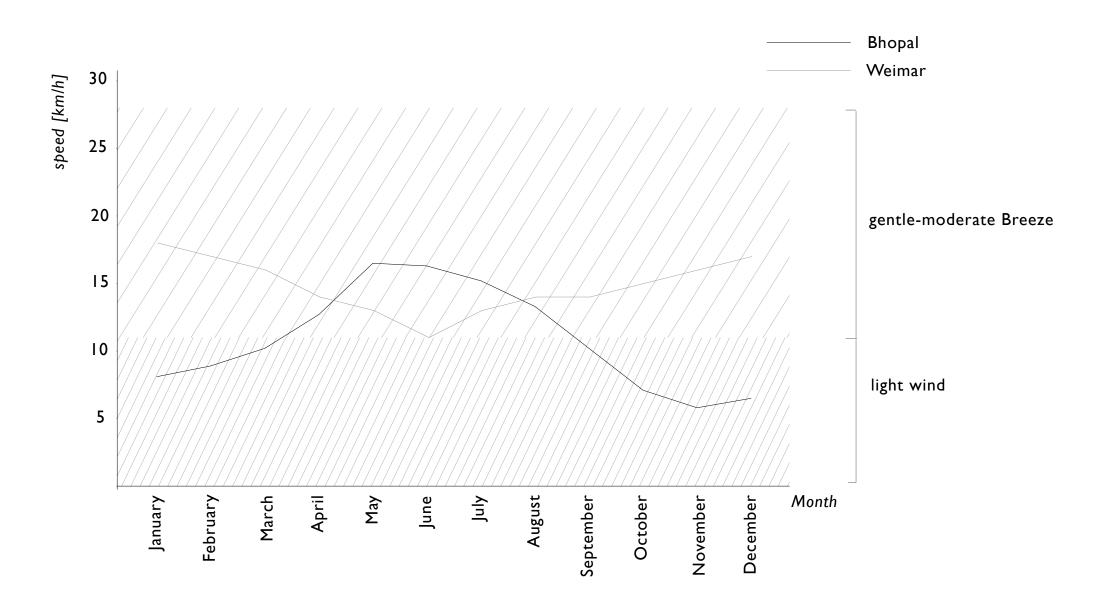

SOCIETY OF PILAR



### BASICS CAST SYSTEM



SCHOOL SYSTEM



BASICS
LOCATION



. BASICS



. BASICS



• BASICS



















#### • BASICS

#### FINANCING AND MODULARITY



Prediction: School leavers Secondary School of Society of Pilar

# 2. ANALYSIS

#### 2. ANALYSIS

WELDING SCHOOL



requirements for 40 students\*
\*by Richtlinie 1102 Deutschen Verbandes für Schweisstechnik e.V. (DVS)

# 2. ANALYSIS WELDING SCHOOL



#### 2. ANALYSIS

COLLEGE 2000m² Education area 940m² Mensa 1000m² Library 395m² administration 80m² building technology 66m² sanitary

# 2. ANALYSIS COLLEGE



## 2. ANALYSIS COMPARISON

Welding School



College



area / student

# 3. CLIMA

### 3. CLIMA TEMPERATURE AND RAIN





3. CLIMA
WIND DIRECTION



3. CLIMA

#### WIND DIRECTION



3. CLIMA

WIND SPEED



### 3. CLIMA MATERIAL



Rammed earth



Rammed earth construction

# 3. CLIMA MATERIAL



Compressed Stabilised Earth Blocks (CSEB)



CSEB Press

# 4. ARCHITECTURE

#### 4. ARCHITECTURE

INDIA



Made in Earth - Casa Vellore, Vellore



Louis Kahn - Institute of Technology, Ahmedabad



Satish Gujral - Belgium Embassy, New Delhi



Studio Mumbai - House Ahmedabad, Ahmedabad



Biome Environmental Solutions - Yellow Train School, Coimbatore



Charles Correa - Parekh House, Ahmedabad

## 4. ARCHITECTURE SITE PLAN





#### 4. ARCHITECTURE

**GROUND FLOOR** 





#### 4. ARCHITECTURE

FIRST FLOOR





### 4. ARCHITECTURE SECTION AND ELEVATION EAST





## 4. ARCHITECTURE SECTION AND ELEVATION NORTH





## 4. ARCHITECTURE PATIO



# 5. CONSTRUCTION

CLASSROOM



# 5. CONSTRUCTION CLASSRO