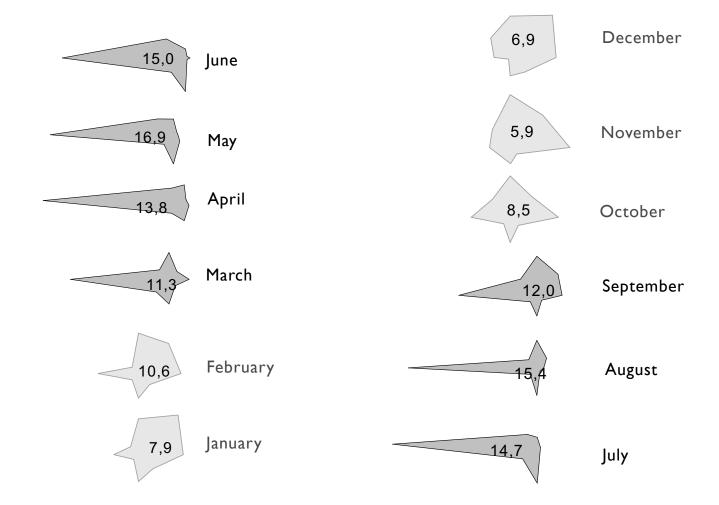

### 3. CLIMA TEMPERATURE AND RAIN

3. CLIMA
WIND DIRECTION

3. CLIMA

#### WIND DIRECTION

3. CLIMA

WIND SPEED