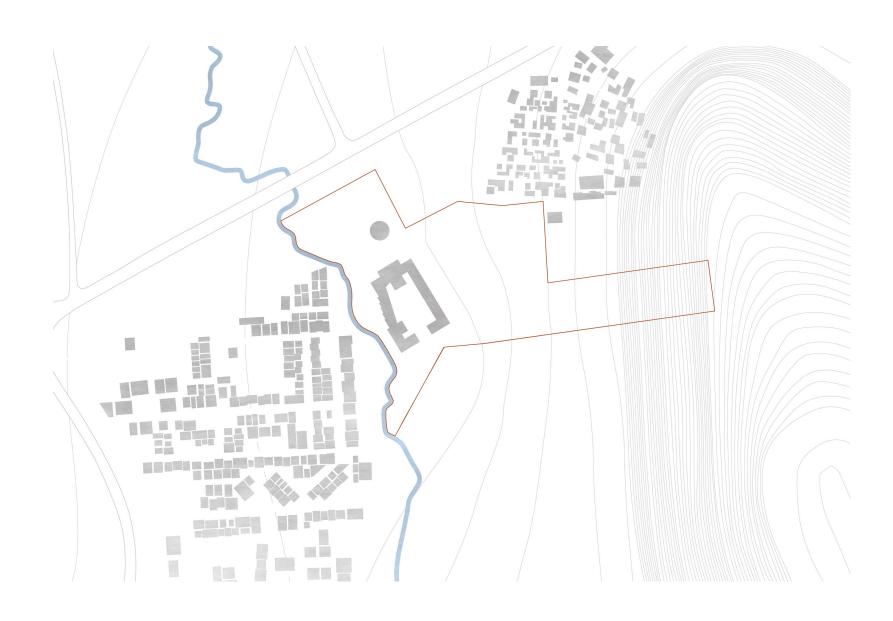

#### CAMPUS VYAAPAAR

INDIA

#### • BASICS

#### INDIENHILFE DEUTSCHLAND E.V. AND SOCIETY OF PILAR



### BASICS CAST SYSTEM



SCHOOL SYSTEM



BASICS
LOCATION



. BASICS



. BASICS



• BASICS



















#### • BASICS

#### FINANCING AND MODULARITY



Prediction: School leavers Secondary School of Society of Pilar

# 2. ANALYSIS

#### 2. ANALYSIS

WELDING SCHOOL



requirements for 40 students\*
\*by Richtlinie 1102 Deutschen Verbandes für Schweisstechnik e.V. (DVS)

# 2. ANALYSIS WELDING SCHOOL



#### 2. ANALYSIS

COLLEGE 2000m² Education area 940m² Mensa 1000m² Library 395m² administration 80m² building technology 66m² sanitary

# 2. ANALYSIS COLLEGE



## 2. ANALYSIS COMPARISON

Welding School



College



area / student

# 3. CLIMA

### 3. CLIMA TEMPERATURE AND RAIN





3. CLIMA
WIND DIRECTION



3. CLIMA

#### WIND DIRECTION



3. CLIMA

WIND SPEED



### 3. CLIMA MATERIAL



Rammed earth



Rammed earth construction

# 3. CLIMA MATERIAL



Compressed