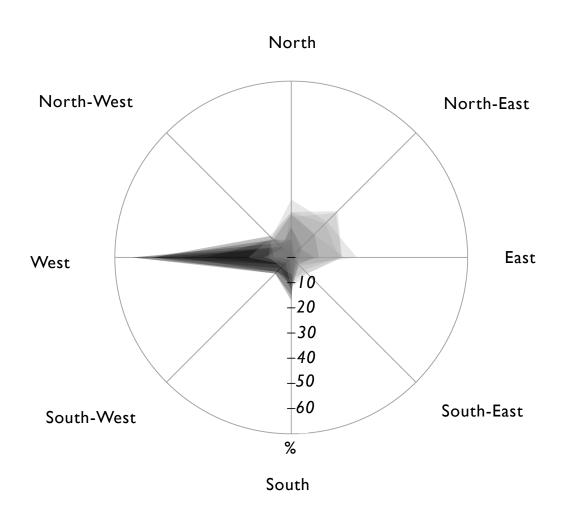

IA

#### • BASICS

#### INDIENHILFE DEUTSCHLAND E.V. AND SOCIETY OF PILAR



### BASICS CAST SYSTEM



SCHOOL SYSTEM



BASICS
LOCATION



. BASICS



. BASICS



• BASICS



















#### • BASICS

#### FINANCING AND MODULARITY



Prediction: School leavers Secondary School of Society of Pilar

# 2. ANALYSIS

#### 2. ANALYSIS

WELDING SCHOOL



requirements for 40 students\*
\*by Richtlinie 1102 Deutschen Verbandes für Schweisstechnik e.V. (DVS)

# 2. ANALYSIS WELDING SCHOOL



#### 2. ANALYSIS

COLLEGE 2000m² Education area 940m² Mensa 1000m² Library 395m² administration 80m² building technology 66m² sanitary

# 2. ANALYSIS COLLEGE



## 2. ANALYSIS COMPARISON

Welding School



College



area / student

# 3. CLIMA

### 3. CLIMA TEMPERATURE AND RAIN





3. CLIMA
WIND DIRECTION



3. CLIMA

#### WIND DIRECTION



3. CLIMA

WIND SPEED



### 3. CLIMA MATERIAL



Rammed earth



Rammed earth construction

# 3. CLIMA MATERIAL



Compressed Stabilised Earth Blocks (CSEB)



CSEB Press

# 4. ARCHITECTURE

#### 4. ARCHITECTURE

INDIA



Made in Earth - Casa Vellore, Vellore



Louis Kahn - Institute of Technology, Ahmedabad



Satish Gujral - Belgium Embassy, New Delhi



Studio Mumbai - House Ahmedabad, Ahmedabad



Biome Environmental Solutions - Yellow Train School, Coimbatore



Charles Correa - Parekh House, Ahmedabad

## 4. ARCHITECTURE SITE PLAN





#### 4. ARCHITECTURE

**GROUND FLOOR** 





#### 4. ARCHITECTURE

FIRST FLOOR





### 4. ARCHITECTURE SECTION AND ELEVATION EAST





## 4. ARCHITECTURE SECTION AND ELEVATION NORTH





## 4. ARCHITECTURE PATIO