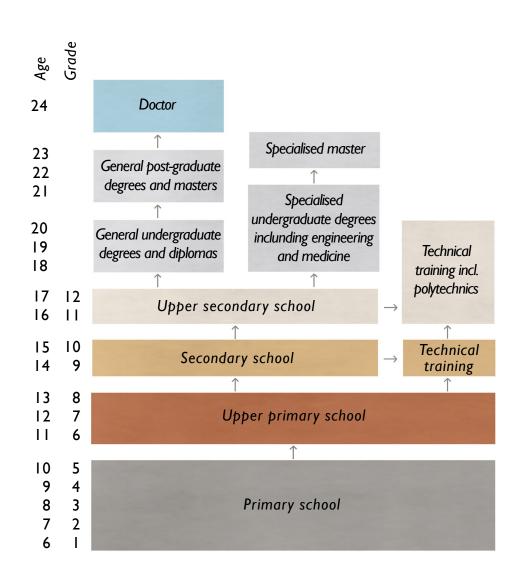

### BASICS CAST SYSTEM

SCHOOL SYSTEM

BASICS
LOCATION

. BASICS

. BASICS

• BASICS